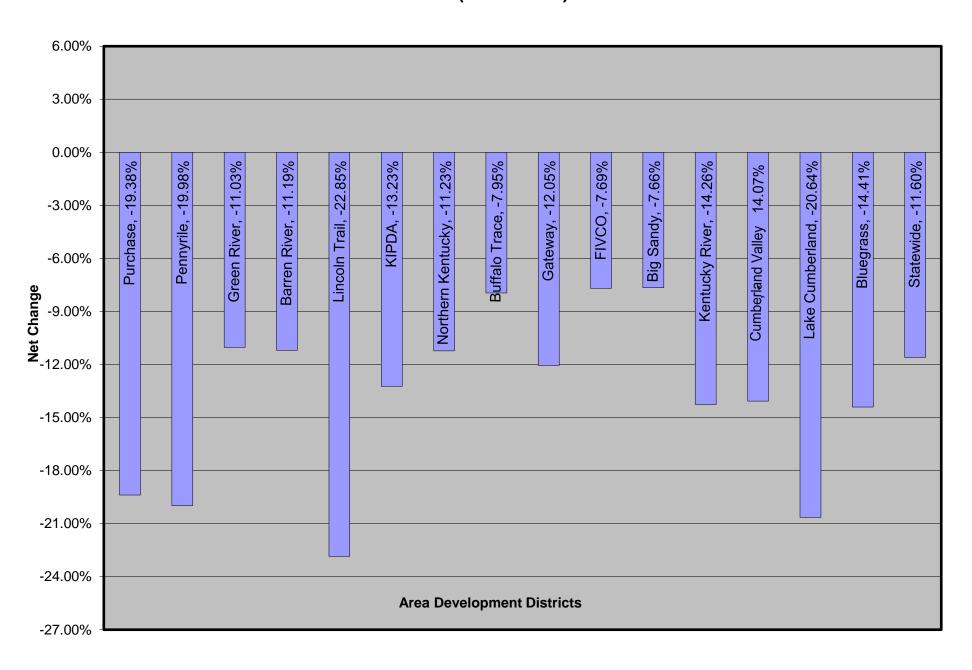

# Net Change in Occupancy in Nursing Facility Beds (2011 - 2021)

## By Year and ADD

| By Total and ADD  |        |        |        |        |        |        |        |        |        |        |        |           |           |
|-------------------|--------|--------|--------|--------|--------|--------|--------|--------|--------|--------|--------|-----------|-----------|
| Area Development  | 2011   | 2012   | 2013   | 2014   | 2015   | 2016   | 2017   | 2018   | 2019   | 2020   | 2021   | NET CI    | HANGE     |
| District          |        |        |        |        |        |        |        |        |        |        |        | 2011-2021 | 2011-2021 |
| Purchase          | 89.44% | 84.95% | 80.14% | 79.83% | 79.47% | 78.02% | 75.43% | 75.89% | 77.48% | 74.64% | 70.06% | -19.38%   | -4.58%    |
| Pennyrile         | 87.52% | 87.43% | 83.01% | 82.55% | 82.37% | 81.76% | 79.29% | 77.68% | 78.78% | 74.44% | 67.54% | -19.98%   | -6.90%    |
| Green River       | 89.97% | 89.23% | 87.72% | 88.55% | 85.15% | 82.95% | 84.62% | 80.90% | 81.85% | 79.96% | 78.94% | -11.03%   | -1.02%    |
| Barren River      | 91.82% | 90.73% | 90.01% | 90.69% | 89.01% | 87.90% | 87.69% | 86.76% | 88.90% | 85.32% | 80.63% | -11.19%   | -4.69%    |
| Lincoln Trail     | 93.35% | 91.29% | 87.08% | 89.74% | 88.69% | 89.63% | 82.81% | 81.28% | 83.39% | 73.33% | 70.50% | -22.85%   | -2.83%    |
| KIPDA             | 89.25% | 87.15% | 85.01% | 86.62% | 87.58% | 85.91% | 86.40% | 83.23% | 83.96% | 76.32% | 76.02% | -13.23%   | -0.30%    |
| Northern Kentucky | 92.72% | 90.44% | 91.99% | 92.36% | 88.21% | 89.13% | 88.38% | 88.10% | 87.31% | 81.42% | 81.49% | -11.23%   | 0.07%     |
| Buffalo Trace     | 90.06% | 92.51% | 90.11% | 92.74% | 77.29% | 90.54% | 91.19% | 91.45% | 89.30% | 77.34% | 82.11% | -7.95%    | 4.77%     |
| Gateway           | 93.09% | 90.63% | 91.41% | 93.25% | 91.75% | 92.31% | 91.30% | 91.89% | 92.72% | 85.76% | 81.04% | -12.05%   | -4.72%    |
| FIVCO             | 92.37% | 91.57% | 90.39% | 92.93% | 92.08% | 91.83% | 91.70% | 91.00% | 85.50% | 79.42% | 84.68% | -7.69%    | 5.26%     |
| Big Sandy         | 86.43% | 86.18% | 84.18% | 85.96% | 84.43% | 86.42% | 84.49% | 81.83% | 82.28% | 82.28% | 78.77% | -7.66%    | -3.51%    |
| Kentucky River    | 88.75% | 88.62% | 86.34% | 88.51% | 88.63% | 89.16% | 90.29% | 90.73% | 88.89% | 85.48% | 74.49% | -14.26%   | -10.99%   |
| Cumberland Valley | 93.65% | 93.74% | 93.91% | 93.29% | 93.35% | 92.73% | 93.03% | 92.00% | 91.68% | 85.59% | 79.58% | -14.07%   | -6.01%    |
| Lake Cumberland   | 95.17% | 94.85% | 93.67% | 94.30% | 92.83% | 91.37% | 89.54% | 90.04% | 89.01% | 78.11% | 74.53% | -20.64%   | -3.58%    |
| Bluegrass         | 91.39% | 89.92% | 89.34% | 88.42% | 88.01% | 87.48% | 86.07% | 85.65% | 85.29% | 79.20% | 76.98% | -14.41%   | -2.22%    |
| Statewide         | 90.74% | 90.75% | 89.35% | 87.64% | 88.36% | 87.42% | 86.98% | 86.10% | 84.81% | 85.02% | 79.14% | -11.60%   | -5.88%    |