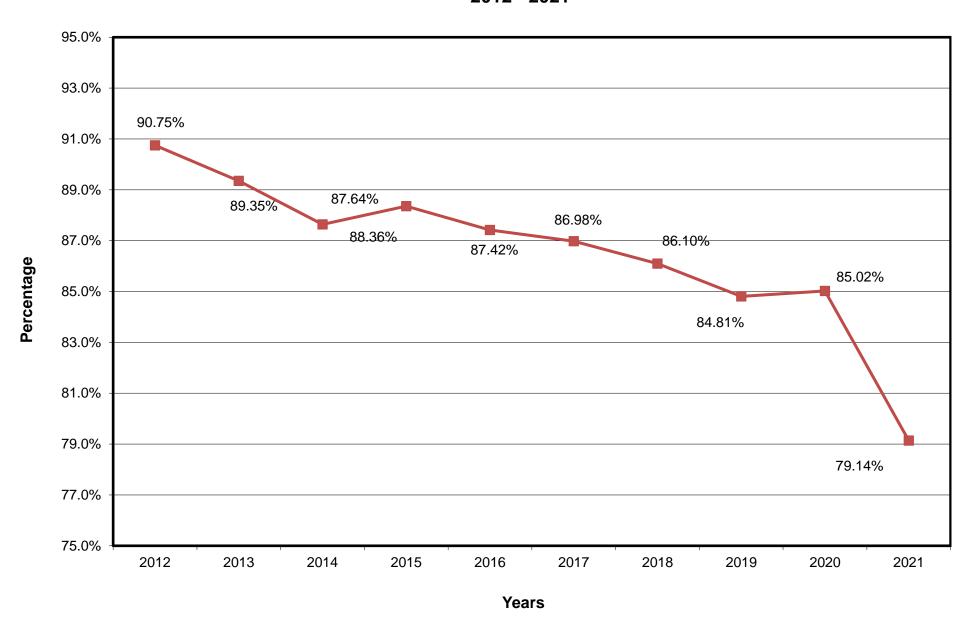

## 2021 Annual Kentucky Long Term Care Utilization and Services Report Statewide Occupancy Rates for Nursing Facility Beds 2012 - 2021

## By Year and ADD

| By Total and ADD  |        |        |        |        |        |        |        |        |        |        |        |           |           |
|-------------------|--------|--------|--------|--------|--------|--------|--------|--------|--------|--------|--------|-----------|-----------|
| Area Development  | 2011   | 2012   | 2013   | 2014   | 2015   | 2016   | 2017   | 2018   | 2019   | 2020   | 2021   | NET CI    | HANGE     |
| District          |        |        |        |        |        |        |        |        |        |        |        | 2011-2021 | 2011-2021 |
| Purchase          | 89.44% | 84.95% | 80.14% | 79.83% | 79.47% | 78.02% | 75.43% | 75.89% | 77.48% | 74.64% | 70.06% | -19.38%   | -4.58%    |
| Pennyrile         | 87.52% | 87.43% | 83.01% | 82.55% | 82.37% | 81.76% | 79.29% | 77.68% | 78.78% | 74.44% | 67.54% | -19.98%   | -6.90%    |
| Green River       | 89.97% | 89.23% | 87.72% | 88.55% | 85.15% | 82.95% | 84.62% | 80.90% | 81.85% | 79.96% | 78.94% | -11.03%   | -1.02%    |
| Barren River      | 91.82% | 90.73% | 90.01% | 90.69% | 89.01% | 87.90% | 87.69% | 86.76% | 88.90% | 85.32% | 80.63% | -11.19%   | -4.69%    |
| Lincoln Trail     | 93.35% | 91.29% | 87.08% | 89.74% | 88.69% | 89.63% | 82.81% | 81.28% | 83.39% | 73.33% | 70.50% | -22.85%   | -2.83%    |
| KIPDA             | 89.25% | 87.15% | 85.01% | 86.62% | 87.58% | 85.91% | 86.40% | 83.23% | 83.96% | 76.32% | 76.02% | -13.23%   | -0.30%    |
| Northern Kentucky | 92.72% | 90.44% | 91.99% | 92.36% | 88.21% | 89.13% | 88.38% | 88.10% | 87.31% | 81.42% | 81.49% | -11.23%   | 0.07%     |
| Buffalo Trace     | 90.06% | 92.51% | 90.11% | 92.74% | 77.29% | 90.54% | 91.19% | 91.45% | 89.30% | 77.34% | 82.11% | -7.95%    | 4.77%     |
| Gateway           | 93.09% | 90.63% | 91.41% | 93.25% | 91.75% | 92.31% | 91.30% | 91.89% | 92.72% | 85.76% | 81.04% | -12.05%   | -4.72%    |
| FIVCO             | 92.37% | 91.57% | 90.39% | 92.93% | 92.08% | 91.83% | 91.70% | 91.00% | 85.50% | 79.42% | 84.68% | -7.69%    | 5.26%     |
| Big Sandy         | 86.43% | 86.18% | 84.18% | 85.96% | 84.43% | 86.42% | 84.49% | 81.83% | 82.28% | 82.28% | 78.77% | -7.66%    | -3.51%    |
| Kentucky River    | 88.75% | 88.62% | 86.34% | 88.51% | 88.63% | 89.16% | 90.29% | 90.73% | 88.89% | 85.48% | 74.49% | -14.26%   | -10.99%   |
| Cumberland Valley | 93.65% | 93.74% | 93.91% | 93.29% | 93.35% | 92.73% | 93.03% | 92.00% | 91.68% | 85.59% | 79.58% | -14.07%   | -6.01%    |
| Lake Cumberland   | 95.17% | 94.85% | 93.67% | 94.30% | 92.83% | 91.37% | 89.54% | 90.04% | 89.01% | 78.11% | 74.53% | -20.64%   | -3.58%    |
| Bluegrass         | 91.39% | 89.92% | 89.34% | 88.42% | 88.01% | 87.48% | 86.07% | 85.65% | 85.29% | 79.20% | 76.98% | -14.41%   | -2.22%    |
| Statewide         | 90.74% | 90.75% | 89.35% | 87.64% | 88.36% | 87.42% | 86.98% | 86.10% | 84.81% | 85.02% | 79.14% | -11.60%   | -5.88%    |