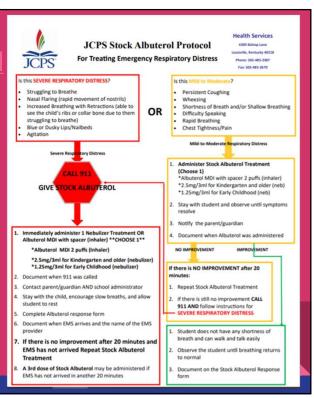

#### JCPS Stock Albuterol Protocol

- Protocol is written for nebulizer treatment or MDI.
- MDI's are being encouraged at this time due to COVID and the risk of aerosolization with the nebulizer
- Each school will have 1-2 MDI and multiple disposable spacers.
- The MDI will be cleaned between uses and each student will be issued a spacer as needed.

- The protocol is color coded in Red, Yellow, and Green
- If SEVERE (examples given), Stock Albuterol is still administered, but EMS is called
- If Mild-Moderate, instructions are given to administer Stock Albuterol 1-2 times.
- If condition improves, student sent back to class
- If condition is worse/not improved, EMS is called
- Parent is always notified and documentation is completed.