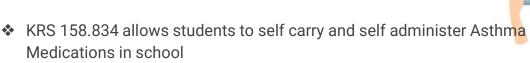

#### Managing Asthma in School

- Must have a Written Authorization Form on file that is signed by the healthcare provider stating that the student is trained and able to self administer their inhaler.
- > The Written Authorization Form must also be signed by the parent/guardian.
- > The Authorization form must be signed and submitted every school year
- If the student is not trained and able to self carry and self administer their Asthma Medication the parent/guardian must complete the Written Authorization Form
  - > Asthma inhaler will be kept in the school office/nurse's office/classroom and administered by trained school staff
  - > The inhaler is administered per prescription instructions
  - > The Authorization Form must be signed and submitted every school year