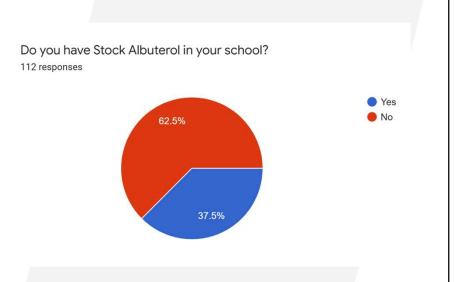

|                   |               |                                         |  |

#### **Implementation**

- There are 7 Nurse Practitioners hired by JCPS and approximately 150 school sites.
- Each school is assigned a Nurse Practitioner.
- The Nurse Practitioner works with the school nurse/school staff to order the MDI or nebulizer solution through an approved vendor.
- The Nurse Practitioner is able to prescribe the medication and the medication sent directly to the school site.
- The school nurse/staff also orders additional supplies through an approved vendor (spacers, nebulizer tubing, etc).

13

## JCPS School Nurse Survey

 112 out of 143 nurses responded





15

### **Challenges**

- Implementing Stock Albuterol during a pandemic
- Many nurses responded that the MDI and/or nebulizer solution has been ordered but they have not received it yet
- Each school has to order medication individually and have an account with the vendor
- Funding

#### **Next Steps**

- Continue to train and educate school nurses on the importance of Stock Albuterol
- Continue to train and educate unlicensed school staff on Stock Albuterol
- Continue to educate school administrators on the importance of and need for Stock Albuterol
- Transition paper documentation to a google form or documentation in an Electronic Health Record
- Collect data
- Connect students with a Primary Care Provider to improve Asthma Management
- ❖ Provide education to students/families on As