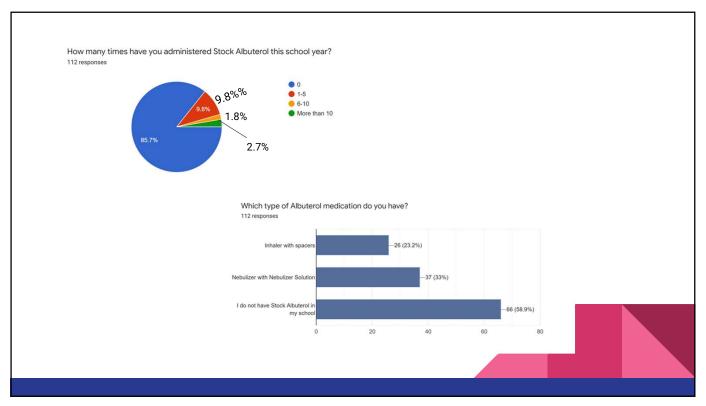

|                   |               |                                         |  |

#### **Implementation**

- There are 7 Nurse Practitioners hired by JCPS and approximately 150 school sites.
- Each school is assigned a Nurse Practitioner.
- The Nurse Practitioner works with the school nurse/school staff to order the MDI or nebulizer solution through an approved vendor.
- The Nurse Practitioner is able to prescribe the medication and the medication sent directly to the school site.
- The school nurse/staff also orders additional supplies through an approved vendor (spacers, nebulizer tubing, etc).

13

## JCPS School Nurse Survey

 112 out of 143 nurses responded





15

### **Challenges**

- Implementing Stock Albuterol during a pandemic
- Many nurses responded that the MDI and/or nebulizer solution has been ordered but they have not received it yet
- Each school has to order medication individually and have an account with the vendor
- Funding

#### **Next Steps**

- Continue to train and educate school nurses on the importance of Stock Albuterol
- Continue to train and educate unlicensed school staff on Stock Albuterol
- Continue to educate school administrators on the importance of and need for Stock Albuterol
- Transition paper documentation to a google form or documentation in an Electronic Health Record
- Collect data
- Connect students with a Primary Care Provider to improve Asthma Management
- ❖ Provide education to students/families on Asth