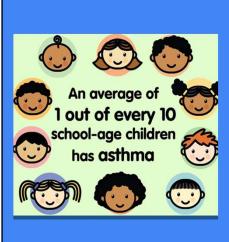

#### **Prevalence**

- According to the CDC approximately 9% of children ages 5-17 had a diagnosis of Asthma in 2018 (https://www.cdc.gov/nchs/data/hus/2019/fig10-508.pdf)
- There are approximately 96,000 students (K-12) enrolled in JCPS for the 21-22 school year
- Of those 96,000, around 6600 students have reported being diagnosed with Asthma (less than 7%)
- 40.6% of those JCPS students reported to have Asthma are Chronically Absent for the 21-22 school year, meaning that they have missed more than 10% of days of school this school year.