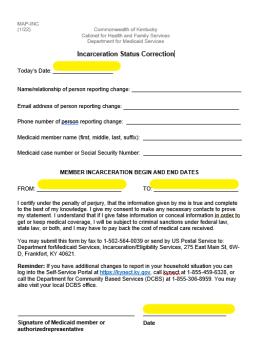

# Names:

| Cabinet for Health                                                                                                | alth of Kentucky<br>1 and Family Services<br>Medicaid Services                                                                                                                                                                                    |
|-------------------------------------------------------------------------------------------------------------------|---------------------------------------------------------------------------------------------------------------------------------------------------------------------------------------------------------------------------------------------------|
| Incarceration Status Correction                                                                                   |                                                                                                                                                                                                                                                   |
| Today's Date:                                                                                                     |                                                                                                                                                                                                                                                   |
| Name/relationship of person reporting char                                                                        | nge:                                                                                                                                                                                                                                              |
| Email address of person reporting change:                                                                         | <u> </u>                                                                                                                                                                                                                                          |
| Phone number of person reporting change                                                                           |                                                                                                                                                                                                                                                   |
| Medicaid member name (first, middle, last,                                                                        | suffix):                                                                                                                                                                                                                                          |
| Medicaid case number or Social Security N                                                                         | lumber:                                                                                                                                                                                                                                           |
| MEMBER INCARCERATION BEGIN AND END DATES                                                                          |                                                                                                                                                                                                                                                   |
| FROM:                                                                                                             | T0:                                                                                                                                                                                                                                               |
| to the best of my knowledge. I give my cor<br>my statement. I understand that if I give fal                       | ne information given by me is true and complete<br>isent to make any necessary contacts to prove<br>ise information or conceal information in order to<br>ject to criminal sanctions under federal law,<br>ack the cost of medical care received. |
| You may submit this form by fax to 1-502-5<br>Department forMedicaid Services, Incarce<br>D, Frankfort, KY 40621. | 664-0039 or send by US Postal Service to:<br>ration/Eligibility Services, 275 East Main St, 6W-                                                                                                                                                   |
| log into the Self-Service Portal at https://ky                                                                    | to report in your household situation you can<br>mect.ky.gov, call toggect at 1-855-459-6328, or<br>Services (DCBS) at 1-855-306-8959. You may                                                                                                    |
|                                                                                                                   |                                                                                                                                                                                                                                                   |
| Signature of Medicaid member or                                                                                   | Date                                                                                                                                                                                                                                              |

On the MAP-INC, there are two different areas where names are required:

- \*Name of person reporting status change.
- \*Member name (first, middle, last & suffix).

The Medicaid member who was incarcerated can also be the person reporting status change.

It is important to note that **both** the person reporting name and the member name areas must be filled out. Without this information the form will be considered incomplete and the change will not be made.