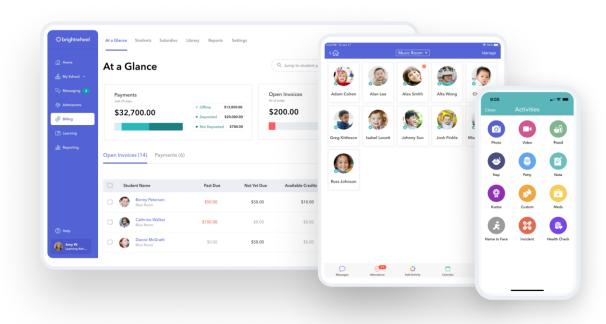

## Why should you use brightwheel for your program?

Brightwheel offers lots of helpful tools:

- It makes enrolling kids and managing your waitlist easy.
- You can keep track of attendance each day and report it easily.
- Sending invoices and getting payments is a breeze with electronic options.
- You can keep an eye on classroom ratios and make sure they're just right.
- Managing your staff's records, certifications, and pay is simple.
- Communicating with families is easy and consistent.